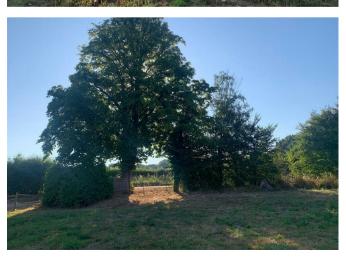

## Description

An attractive parcel of land, set within the Green Belt, to be used only for residential purposes with access and road frontage to Partridge Lane. Extending in all to about 0.51 acres, it is bounded by mature hedgerows and trees, with some areas of post and rail. There is a small pond set within the curtilage. Restrictive covenant prevents use for mobile homes/caravans.