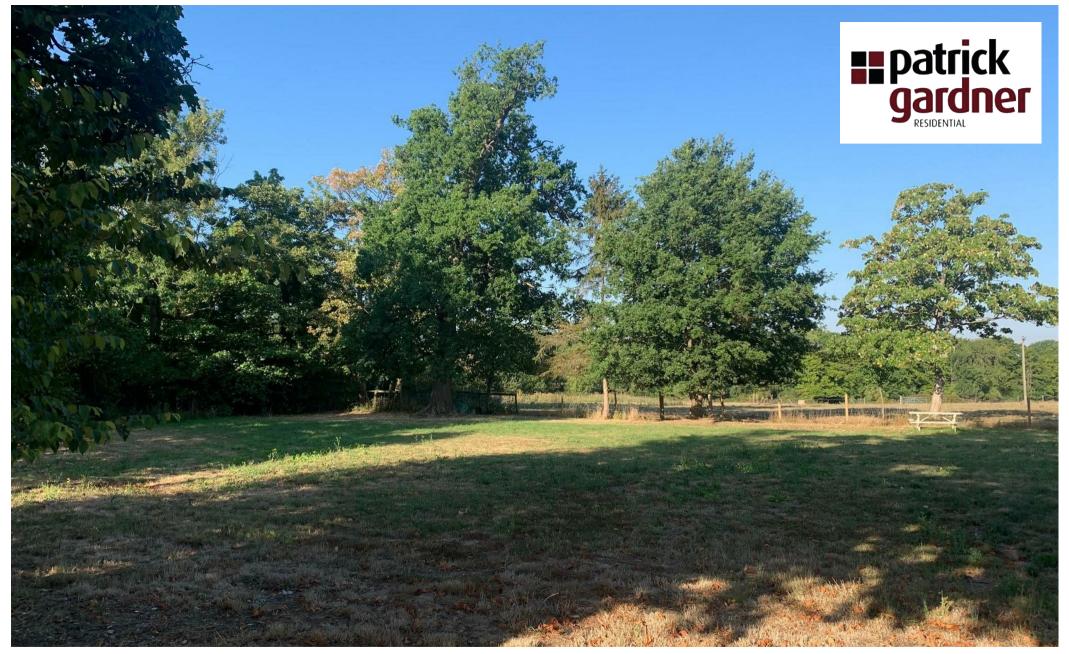

## Description

An attractive parcel of land, set within the Green Belt, to be used only for residential purposes with access and road frontage to Partridge Lane. Extending in all to about 0.51 acres, it is bounded by mature hedgerows and trees, with some areas of post and rail. There is a small pond set within the curtilage. Restrictive covenant prevents use for mobile homes/caravans.